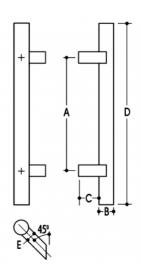

## **DETAILS**

PRODUCT CODE

61019SM1532SSS

**DIMENSIONS** 

A-150mm, B-32mm, C-45mm, D-300mm, E-25

DOOR THICKNESS

Glass Max 15mm - Timber/Metal Max 55mm

**FIXING** 

32mm

**PRODUCT SERIES** 

Offset Round Pull Handle

WARRANTIES

25 Years Mechanical

DESCRIPTION

Staight Pull with 25mm Square 45 Degree Mitred/Offset Standoffs

NOTES